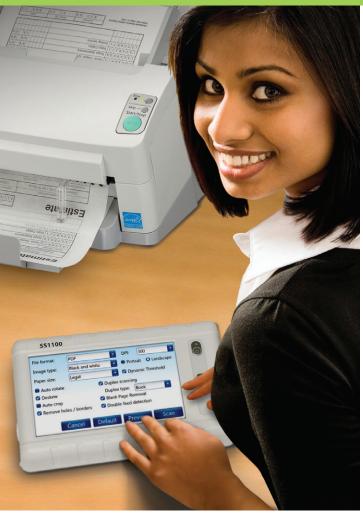

#### **Key specifications:**

- 7" resistive touchscreen LCD
  - 16:9 aspect ratio
  - 1024 x 600 resolution
  - Scratch-protection sheet
- Hardware button for quick scanning
- CPU: Intel® Atom N2600 (dual-core 1.6 GHz with hyperthreading)
- RAM: 2GB DDR3
- Input/Output: (4) USB 2.0, (1) WSVGA, (1) RJ-45 (10/100/1000 Base-T)
- Wi-Fi: 802.11a/b/g/n
- Bluetooth<sup>®</sup>: support up to Bluetooth 4.0
- Dimensions: 9.05" x 5.67" x 1.52" (LxWxH)

### **Supported file types:**

- Uncompressed TIFF
- JPEG TIFF
- Standard JPEG
- PNG
- Multipage PDF (without OCR)