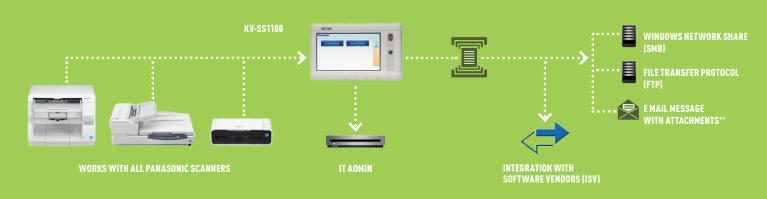

### **The Customizable Scanning Solution**

The KV-SS1100 is a standalone device that integrates with your Panasonic scanner to create a scalable network solution for small workgroups or centralized production environments. Whatever your document workflow or automation requirements, the KV-SS1100 provides the wired or wireless network connection you need to keep your documents flowing.

### The Benefits of the KV-SS1100/Scanner Combo."

- Secure scanning
- Scan directly to network folders, FTP or email messages with attachments
- Hole / border / blank page removal
- Dog ear detection
- Simplex, duplex or optional flatbed scanning
- Automatic rotation, de-skew and auto cropping
- Double-feed and staple detection

#### ELIMINATE MANUAL SCANNING AND DATA ENTRY FOREVER.

The KV-SS1100 does away with desktop PCs, manual scanning and data entry. With the KV-SS1100, files are sorted, edited, auto-scanned and filed to various folders based on customizable presets — such as billing, human resources, accounts payable or claim adjustments. Ideal for healthcare, insurance, banking, mortgage companies and more, the KV-SS1100 gives you the freedom to choose the scanner that fits your workflow, automation and productivity needs.